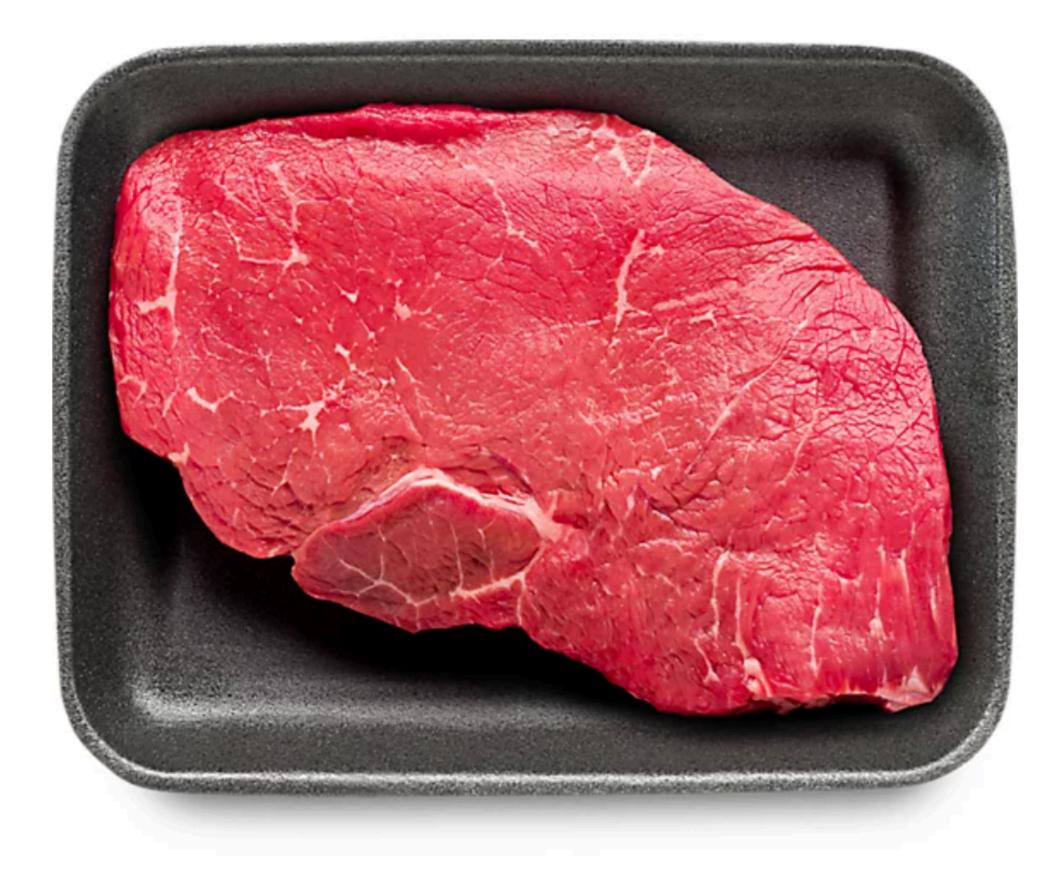

## USDA Choice Beef London Broil 2.00 Lb

(\$7.99 / Lb)

approx **\$15.98 / ea** 