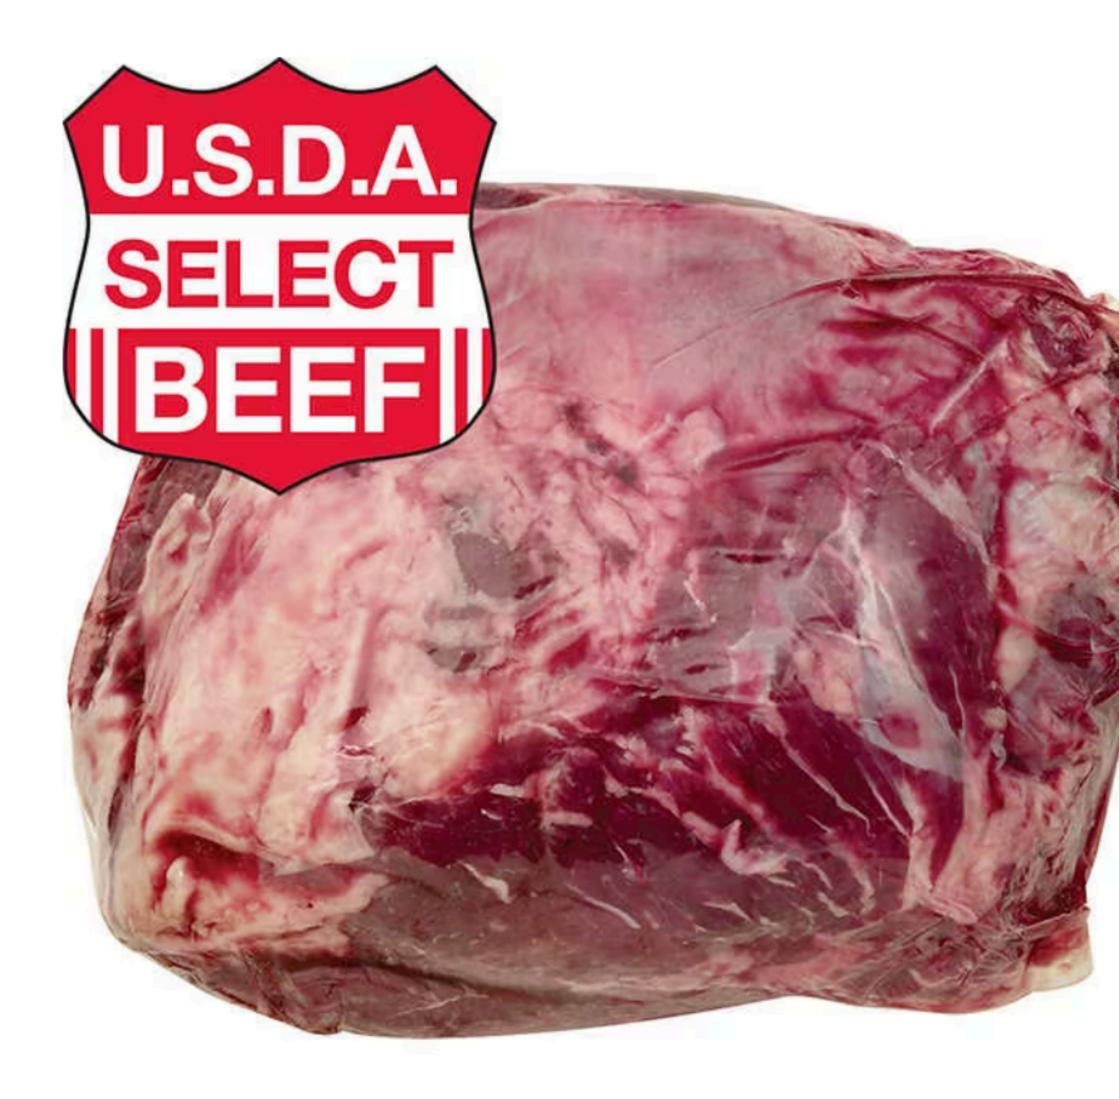

## USDA Select Beef Boneless Top Sirloin Trimmed, 16 lb avg wt

Item 36152

**Delivered Price** 

\$4.14