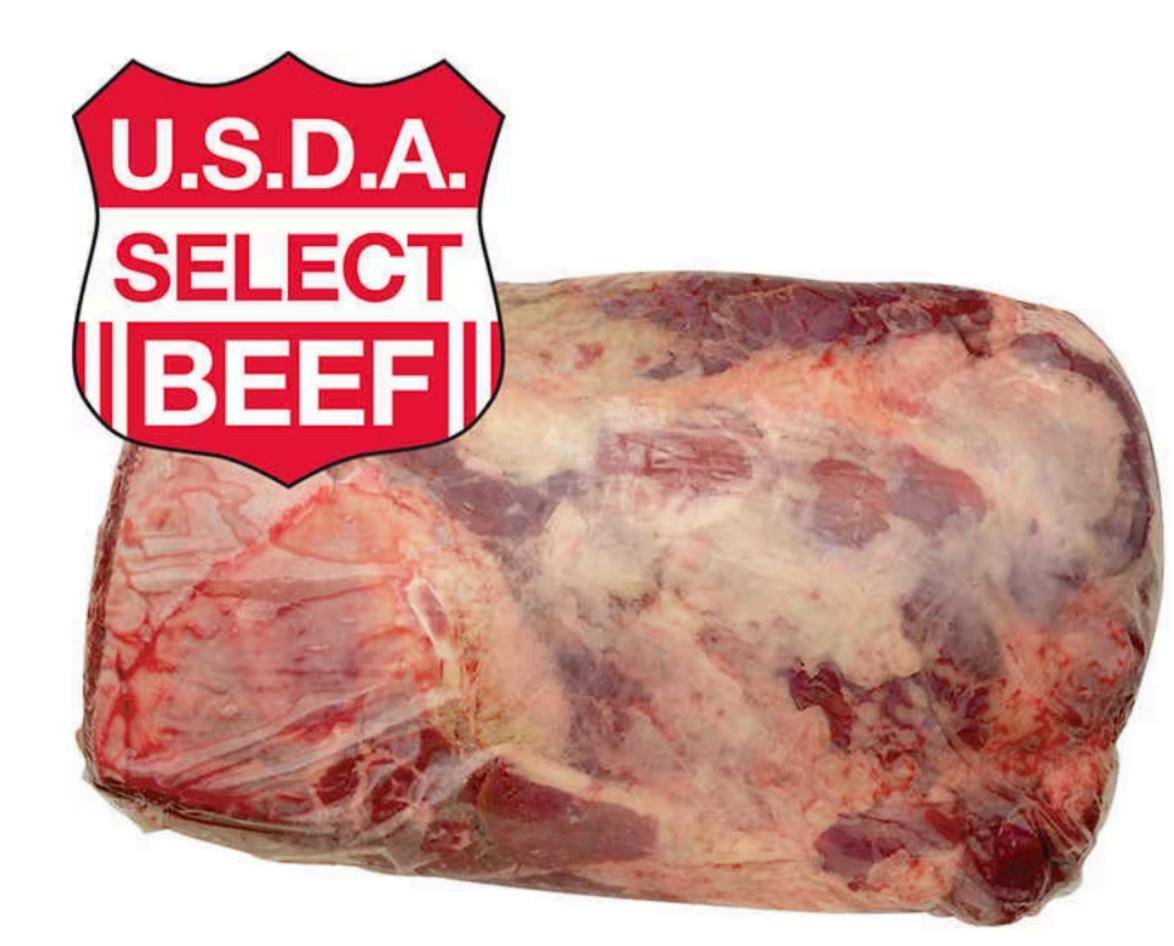

## USDA Select Beef Neck Off Chuck Roll, 32 lb avg wt

Item 36154

**Delivered Price** 

\$4.44