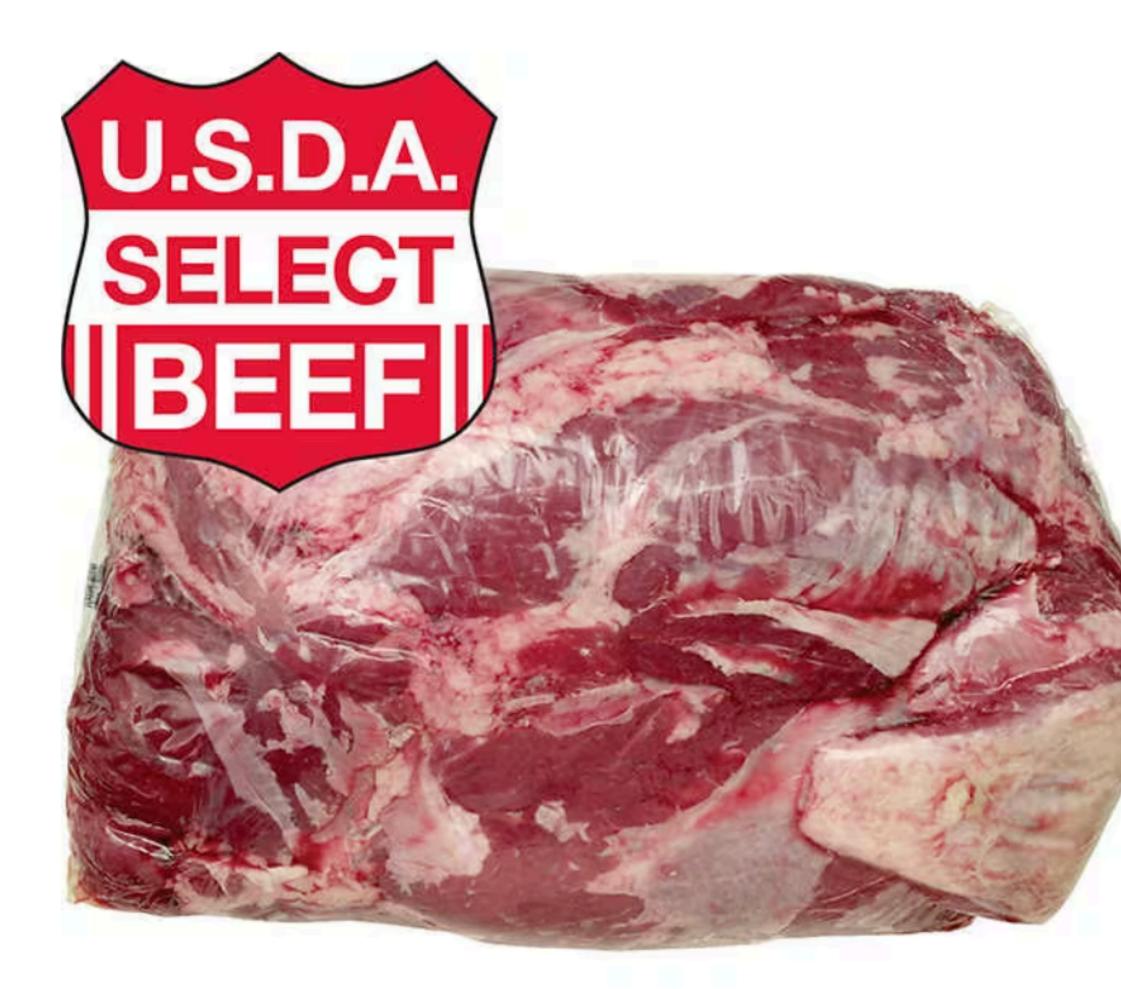

### USDA Select Beef Shoulder Clod, 28 lb avg wt

Item 36155

**Delivered Price** 

\$3.64