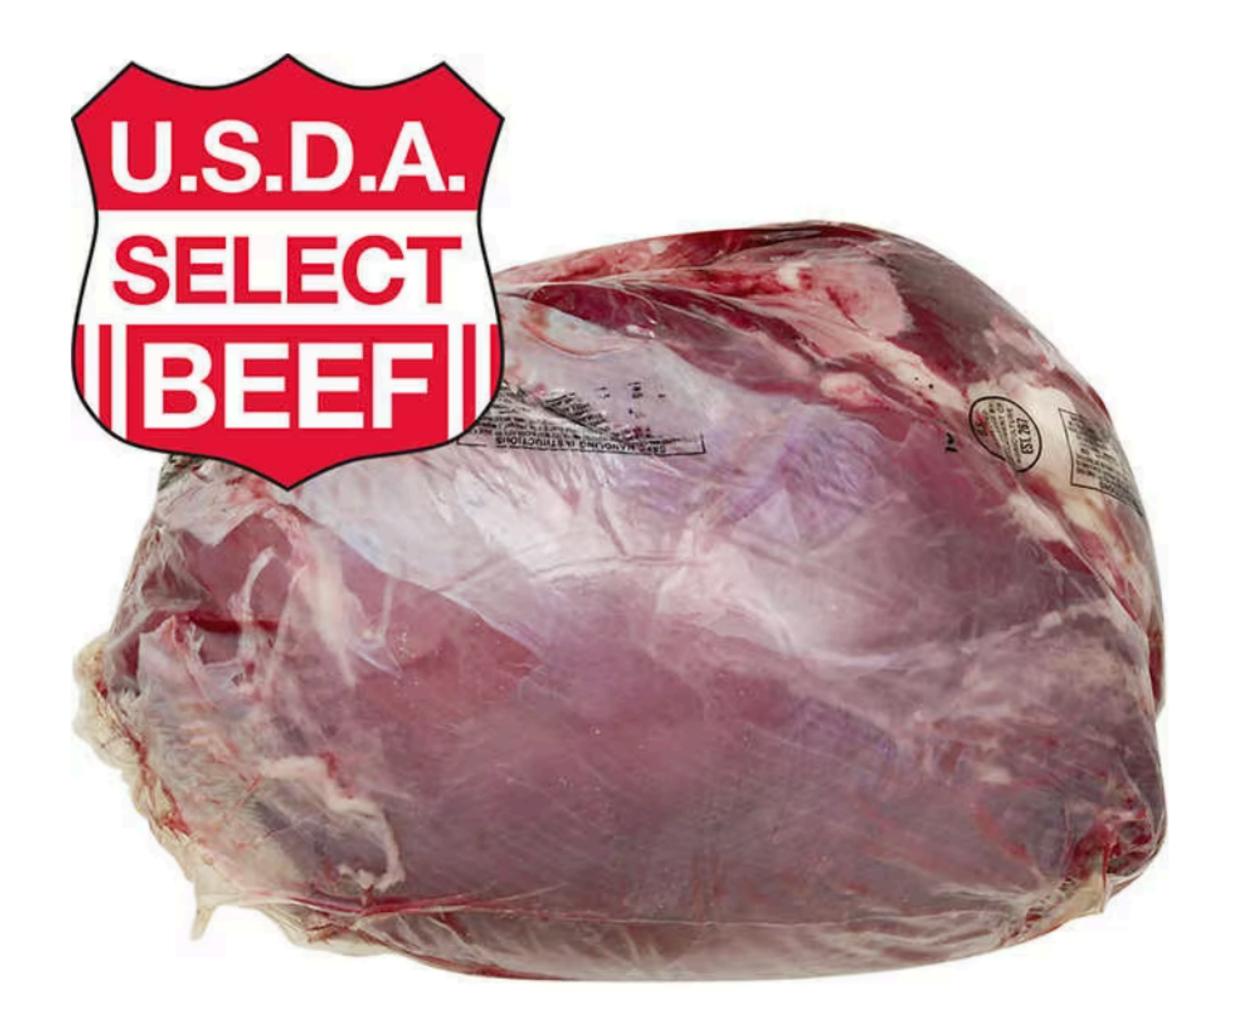

## USDA Select Beef Sirloin Tip Knuckle, 13 lb avg wt

Item 36153

**Delivered Price** 

\$3.94

/ Grocery / Meat & Seafood / Beef