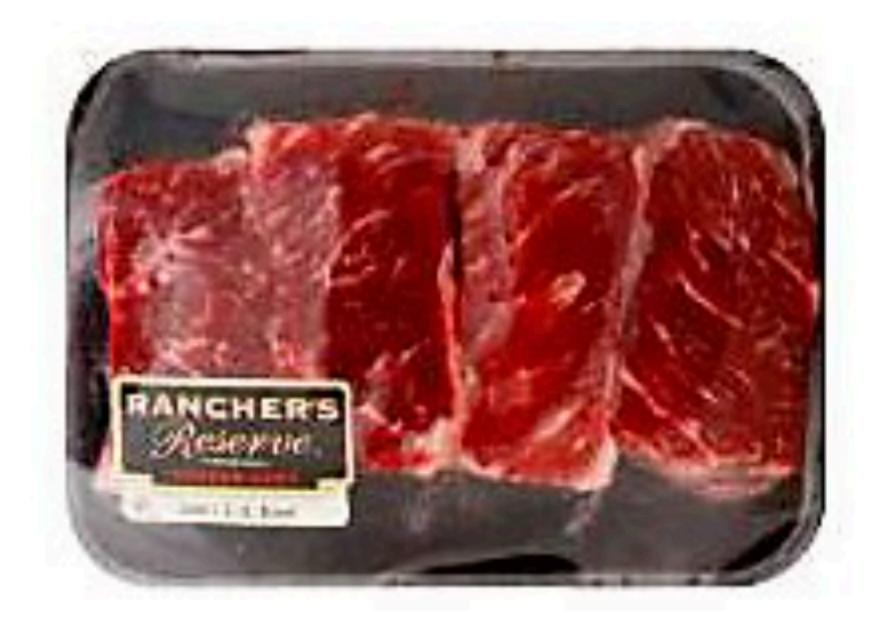

### USDA Choice Beef Sirloin Coulotte, Fat-On, 1/2" Trim, 21 lb avg wt

Item 44436

**Delivered Price** 

\$7.44